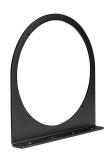

## Bracket for LED dome light, 185 mm outer diameter

To simplify the mounting process of LED illuminators within any machine vision system, Opto Engineering® offers a series of brackets designed for positioning lights below, above or around the optics.

### **Mechanical specifications**

| Length                      | (mm) | 200.0            |
|-----------------------------|------|------------------|
| Width                       | (mm) | 190.0            |
| Height                      | (mm) | 25.0             |
| Fixing holes                | (mm) | 7X Ø 3.50, 4X M4 |
| Number of included brackets |      | 1.0              |
| Mass                        | (g)  | 157              |